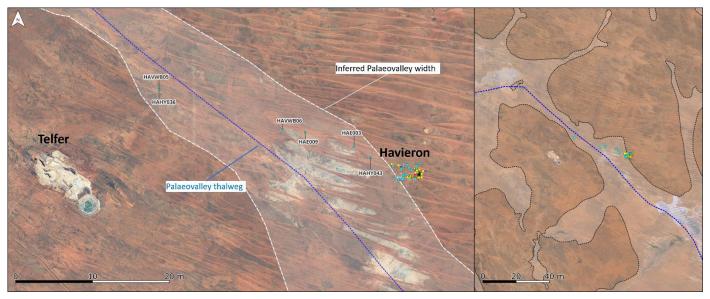

Consideration of the Project's impacts on groundwater and groundwater dependent ecosystems (GDEs) was based primarily on a H3-level hydrogeological assessment completed in 2021 (Rockwater, 2021).

While a numerical groundwater model was constructed to estimate the extent of dewatering drawdown, the extent of drawdown in the unconfined aquifer and Percival Palaeovalley was not was not presented in the report or discussed in detail.