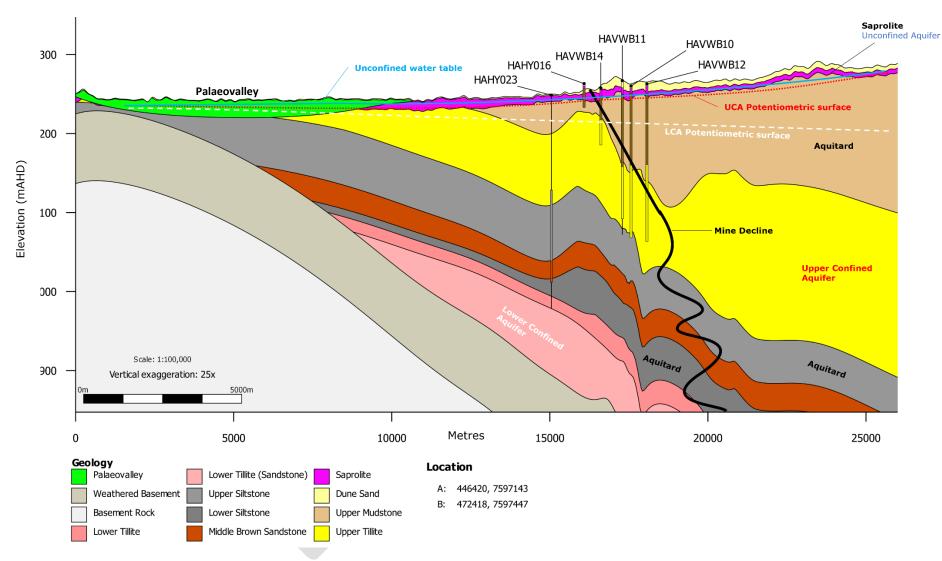

Consideration of the Project's impacts on groundwater and groundwater dependent ecosystems (GDEs) was based primarily on a H3-level hydrogeological assessment completed in 2021 (Rockwater, 2021).

While a numerical groundwater model was constructed to estimate the extent of dewatering drawdown, the extent of drawdown in the unconfined aquifer and Percival Palaeovalley was not was not presented in the report or discussed in detail.

### EPA RFI Item 30

Following review of the April 2024 Revision 5 of the RSD (Talis Consultants, 2024), EPA presented a number of RFIs to Newcrest. RFI item 30 requested:

- 1. Standing water levels in metres below ground level be presented for all bores
- 2. Hydrogeological cross-sections explicitly show groundwater levels in each aquifer in relation to the Percival Palaeovalley
- 3. Clear and diagrammatic integration of hydrogeological data associated with drawdown risk to any vegetation be added.