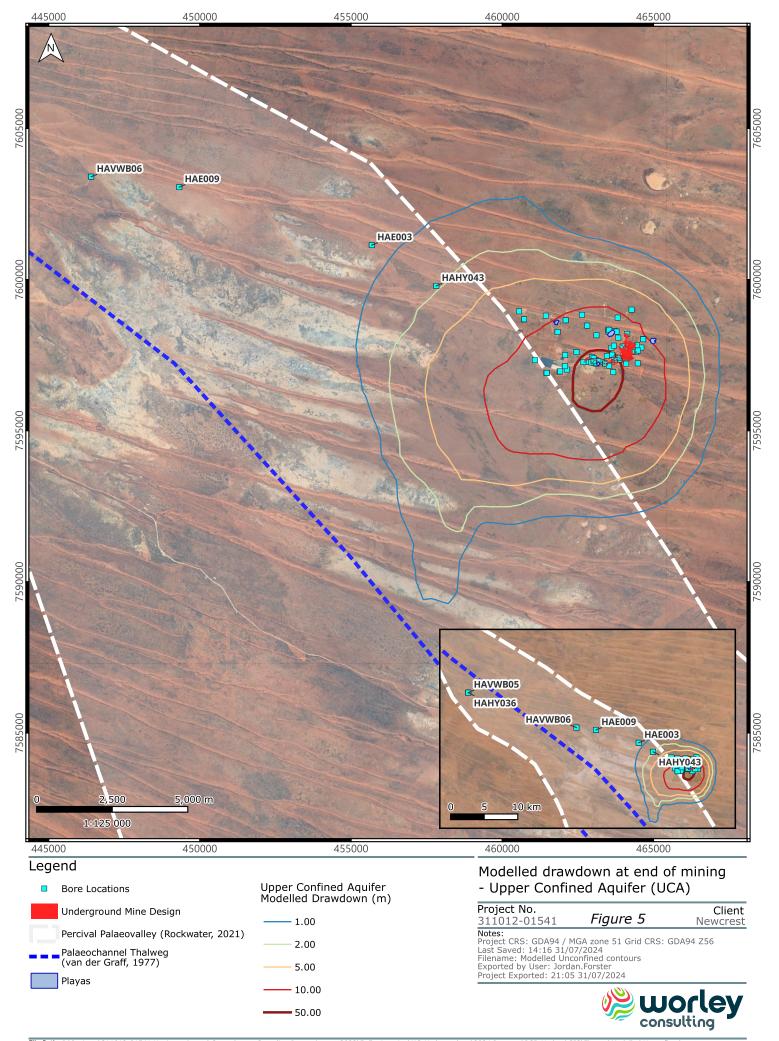

### EPA RFI Item 30

Following review of the April 2024 Revision 5 of the RSD (Talis Consultants, 2024), EPA presented a number of RFIs to Newcrest. RFI item 30 requested:

- 1. Standing water levels in metres below ground level be presented for all bores
- 2. Hydrogeological cross-sections explicitly show groundwater levels in each aquifer in relation to the Percival Palaeovalley
- 3. Clear and diagrammatic integration of hydrogeological data associated with drawdown risk to any vegetation be added.

### Havieron bore data and water levels

Groundwater elevations and depth-to-water for all monitoring and production bores and summary statistics for minimum, maximum and average depth to water are presented are presented on Table 1 and Table 2.

These levels were measured following bore construction, once water levels had stabilised, and therefore represent the pre-mining water level in each bore.

Bore locations are shown in Figure 1 and construction details are presented in Appendix A.