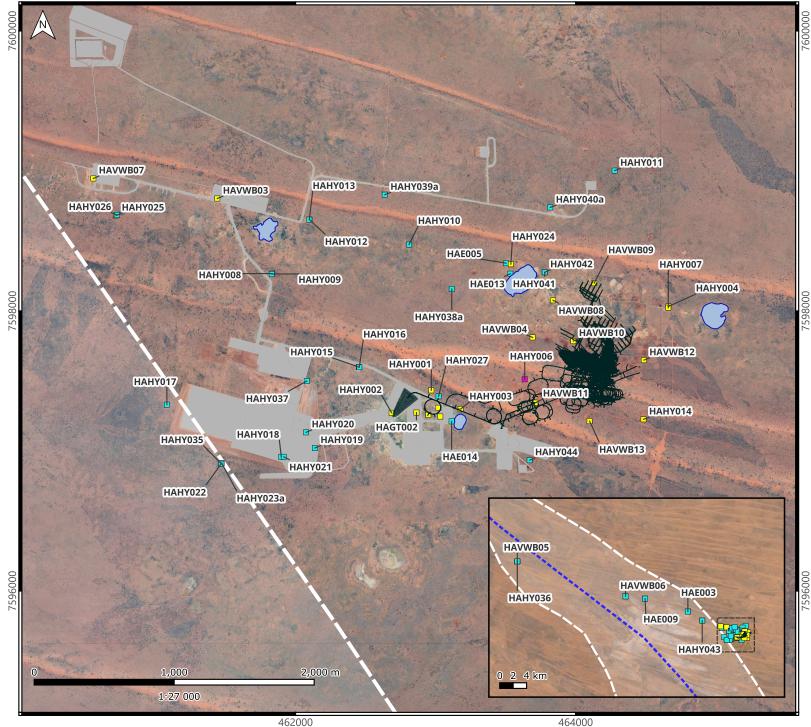

### Havieron bore data and water levels

Groundwater elevations and depth-to-water for all monitoring and production bores and summary statistics for minimum, maximum and average depth to water are presented are presented on Table 1 and Table 2.

These levels were measured following bore construction, once water levels had stabilised, and therefore represent the pre-mining water level in each bore.

Bore locations are shown in Figure 1 and construction details are presented in Appendix A.

462000

464000

Havieron Project Bore Location Map Project No. 311012-01541 Figure 1 Client Notes: Project CRS: GDA94 / MGA zone 51 Exported by User: Jordan.Forster Date: 31/07/2024 Weight Consulting Legend Underground Mine Design

- Havieron Surface Infrastructure
- Playa Lakes
- ---- Palaeovalley Thalgweg (van der Graff, 1977)
  - Percival Palaeovalley (Rockwater, 2021)

#### Bore Locations (screened aquifer)

- Unconfined
- Upper Confined
- Lower Confined

File Path: I:\Projects\311012-01541 Havieron Annual Groundwater Sampling June - August 2022\5\_Engineering\HG-Hydrogeology\2024 Program\RSD Update\GIS\Figures\Bore Location Figure.qgz