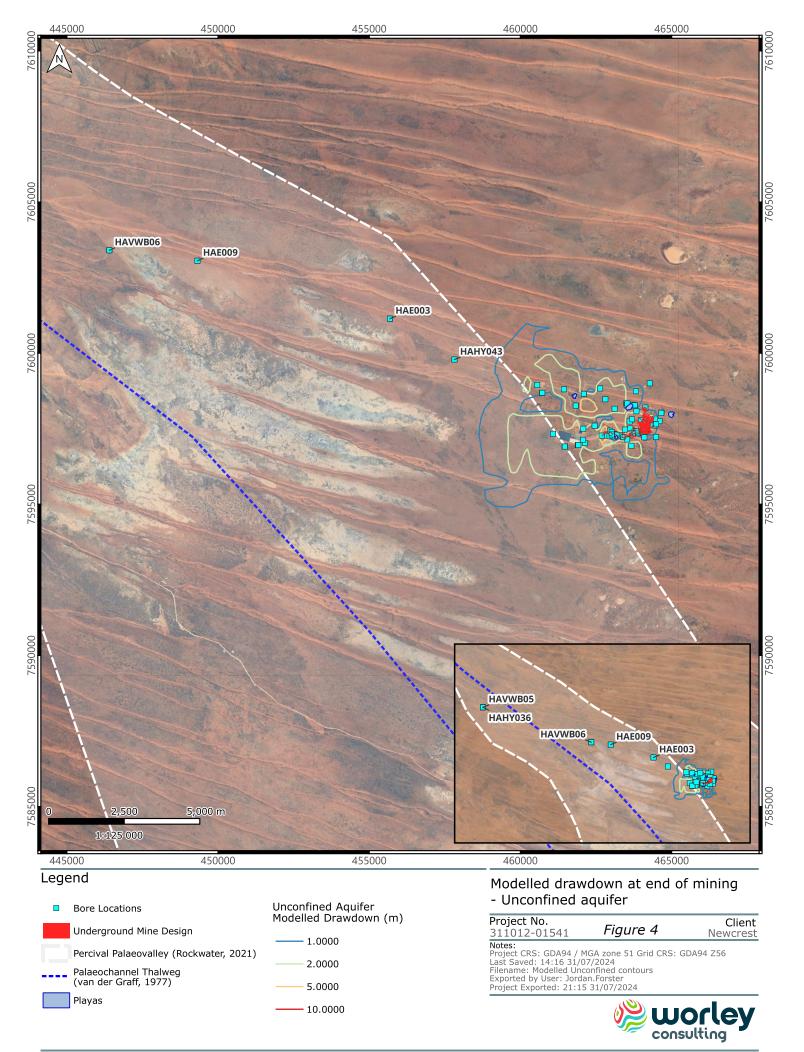

Consideration of the Project's impacts on groundwater and groundwater dependent ecosystems (GDEs) was based primarily on a H3-level hydrogeological assessment completed in 2021 (Rockwater, 2021).

While a numerical groundwater model was constructed to estimate the extent of dewatering drawdown, the extent of drawdown in the unconfined aquifer and Percival Palaeovalley was not was not presented in the report or discussed in detail.

### EPA RFI Item 30

Following review of the April 2024 Revision 5 of the RSD (Talis Consultants, 2024), EPA presented a number of RFIs to Newcrest. RFI item 30 requested:

- 1. Standing water levels in metres below ground level be presented for all bores
- 2. Hydrogeological cross-sections explicitly show groundwater levels in each aquifer in relation to the Percival Palaeovalley
- 3. Clear and diagrammatic integration of hydrogeological data associated with drawdown risk to any vegetation be added.