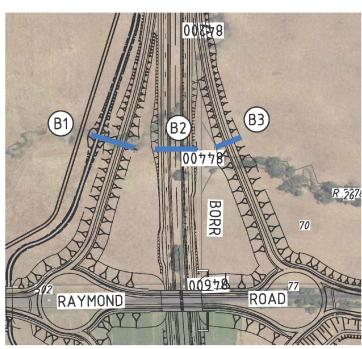

Project No. 61-37041
Revision No. 0
Date 31/01/2020

Overview

DETAIL 1.5000 -

DETAIL 1B
1:5000 -

DETAIL 2A

| FAUNA UNDERPASS |              |      |
|-----------------|--------------|------|
| STRUCTURE No.   | SIZE (mm)    | TYPE |
| A3 T0 A6        | 2100 x 2100H | BOX  |
| A7              | 6000 x 2100H | ARCH |
| B1 T0 B3        | 2400 x 1200H | BOX  |
| B4              | 600 x 600H   | BOX  |
| L               |              |      |