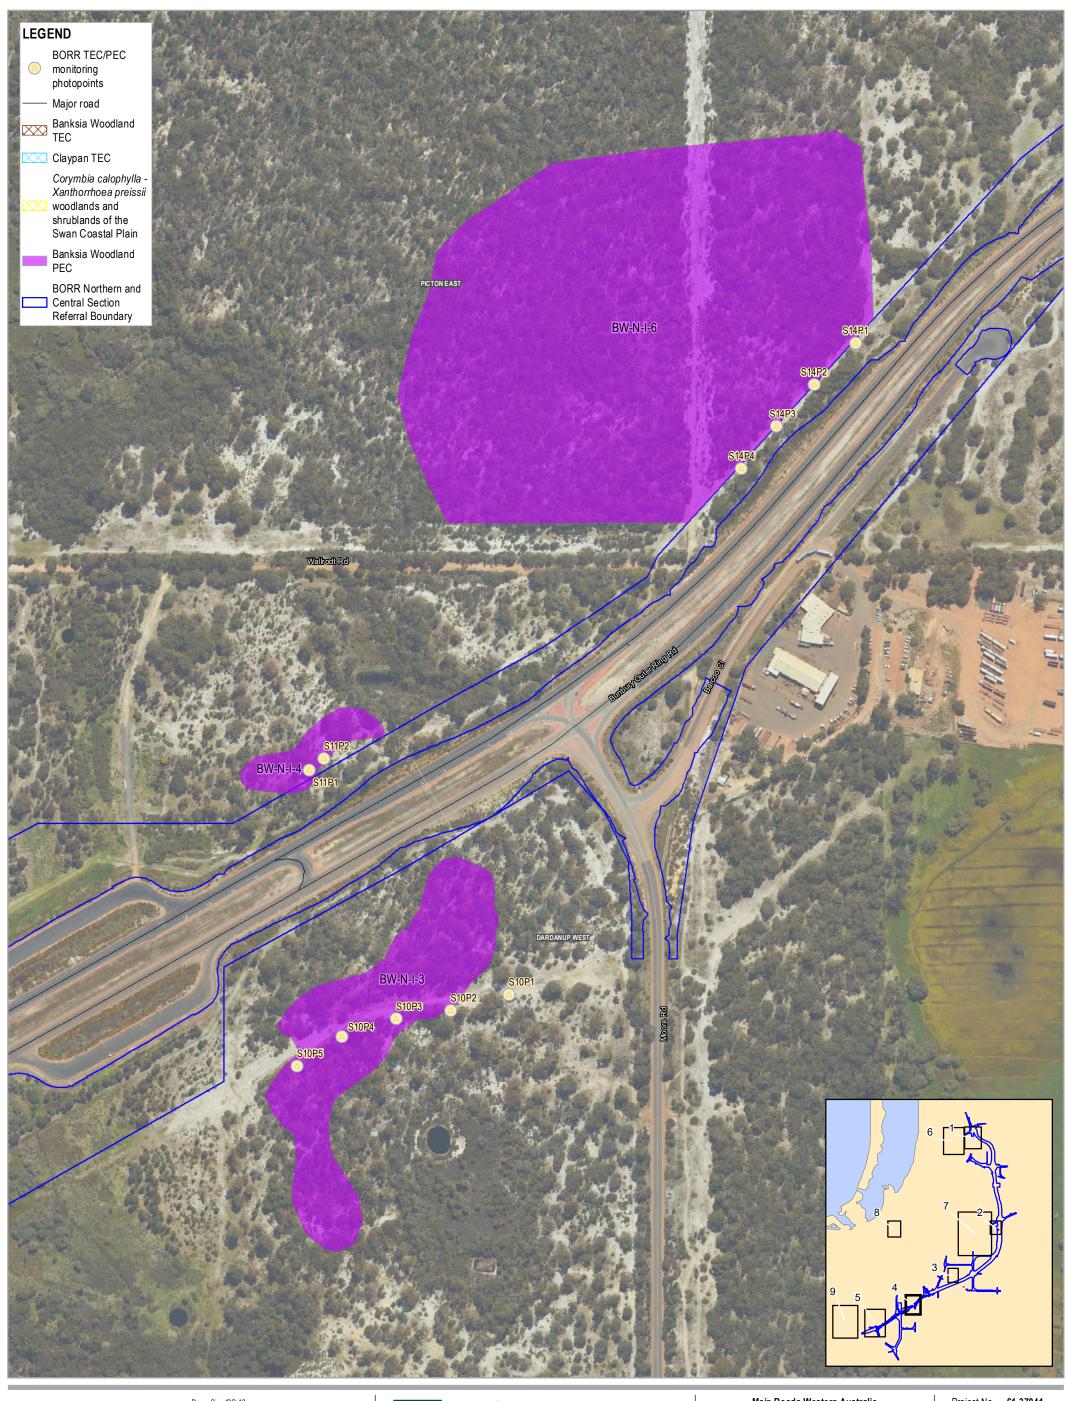

Threatened and priority ecological community monitoring sites

Project No. 61-37041
Revision No. 0
Date 31/01/2020

Page 7 of 9

Main Roads Western Australia Bunbury Outer Ring Road Northern and Central Section Response to EPA Notice of Decision to Assess: Additional Information Request