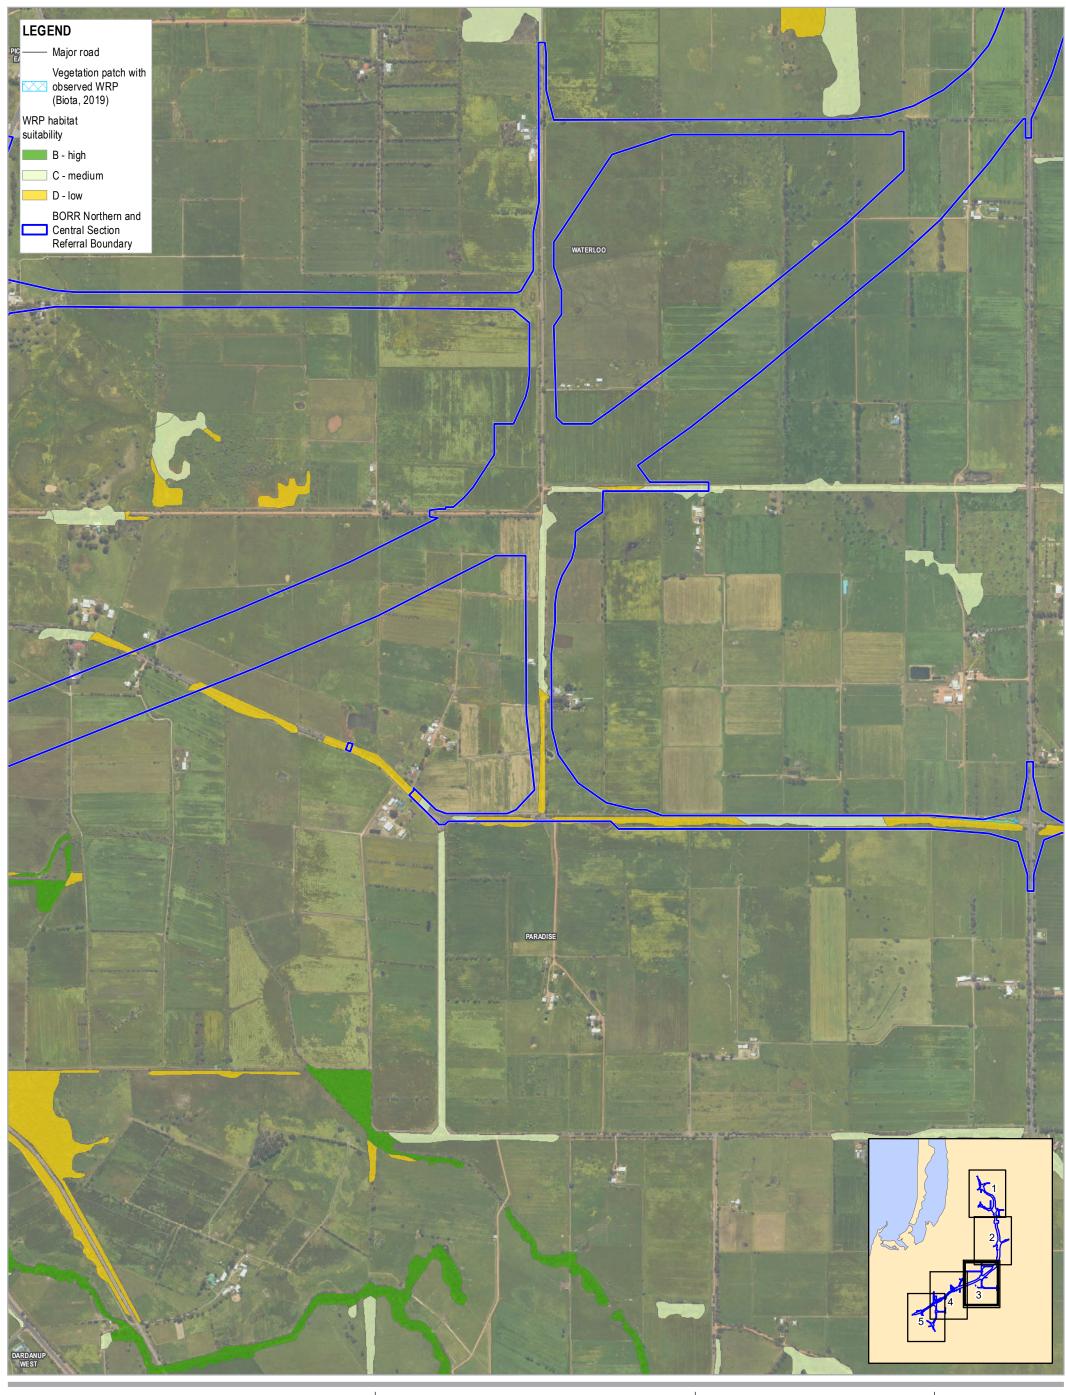

Extent of WRP habitat types and WRP observations within the Proposal Area

Project No. 61-37041
Revision No. 0
Date 29/01/2020

Page 1 of 5

Main Roads Western Australia
Bunbury Outer Ring Road Northern and Central Section
Response to EPA Notice of Decision to Assess:
Additional Information Request

Extent of WRP habitat types and WRP observations within the Proposal Area

Project No. 61-37041
Revision No. 0
Date 29/01/2020

Page 2 of 5

FIGURE 6
ery - WA Now accessed 20200129.
Created by: m mikkonen

Main Roads Western Australia
Bunbury Outer Ring Road Northern and Central Section
Response to EPA Notice of Decision to Assess:
Additional Information Request