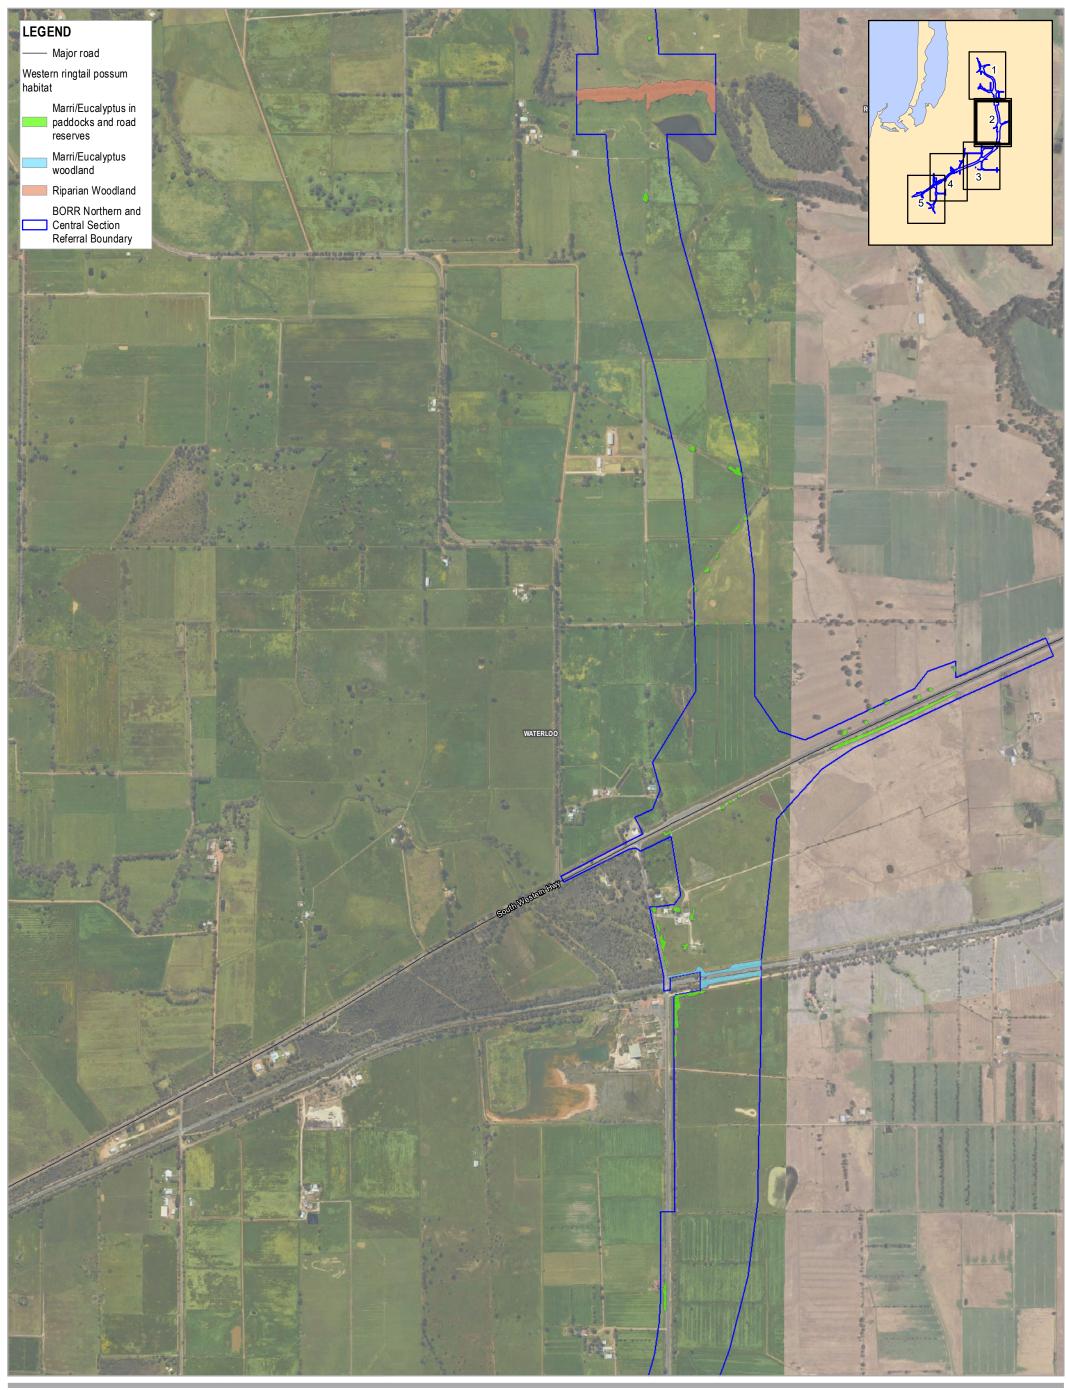

Extent of WRP habitat types and WRP observations within the Proposal Area

Project No. 61-37041
Revision No. 0
Date 29/01/2020

Page 1 of 5

Main Roads Western Australia
Bunbury Outer Ring Road Northern and Central Section
Response to EPA Notice of Decision to Assess:
Additional Information Request

Extent of WRP habitat types and WRP observations within the Proposal Area

Project No. 61-37041
Revision No. 0
Date 29/01/2020

Page 2 of 5

FIGURE 6
ery - WA Now accessed 20200129.
Created by: m mikkonen

Main Roads Western Australia
Bunbury Outer Ring Road Northern and Central Section
Response to EPA Notice of Decision to Assess:
Additional Information Request