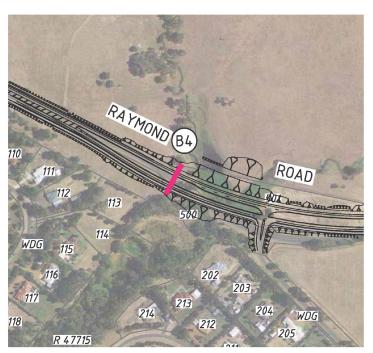

Project No. 61-37041
Revision No. 0
Date 31/01/2020

Overview

DETAIL 1.5000 -

DETAIL 1B
1:5000 -

DETAIL 2A

| FAUNA UNDERPASS |              |      |
|-----------------|--------------|------|
| STRUCTURE No.   | SIZE (mm)    | TYPE |
| A3 T0 A6        | 2100 x 2100H | BOX  |
| A7              | 6000 x 2100H | ARCH |
| B1 T0 B3        | 2400 x 1200H | BOX  |
| B4              | 600 x 600H   | BOX  |
| L               |              |      |