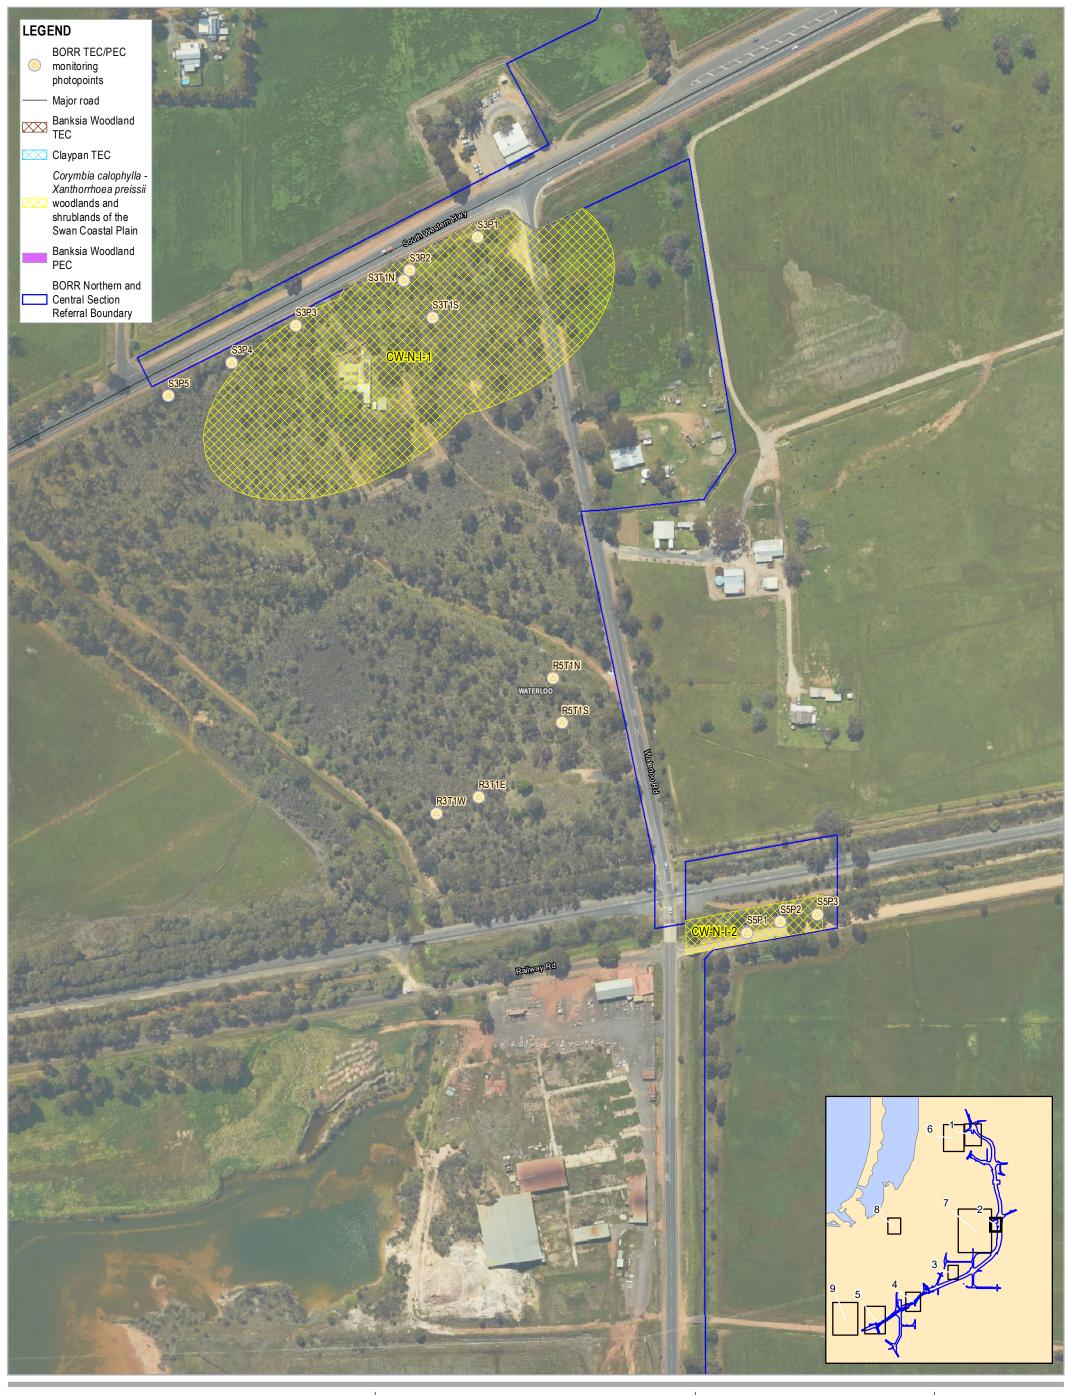

Threatened and priority ecological community monitoring sites

Project No. 61-37041
Revision No. 0
Date 31/01/2020

Page 3 of 9

Main Roads Western Australia Bunbury Outer Ring Road Northern and Central Section Response to EPA Notice of Decision to Assess: Additional Information Request

Threatened and priority ecological community monitoring sites

Project No. 61-37041 Revision No. 0 Date 31/01/2020

Page 4 of 9

Main Roads Western Australia Bunbury Outer Ring Road Northern and Central Section Response to EPA Notice of Decision to Assess: Additional Information Request

Threatened and priority ecological community monitoring sites

Project No. 61-37041
Revision No. 0
Date 31/01/2020

Page 5 of 9

Main Roads Western Australia Bunbury Outer Ring Road Northern and Central Section Response to EPA Notice of Decision to Assess: Additional Information Request

Threatened and priority ecological community monitoring sites

Project No. 61-37041
Revision No. 0
Date 31/01/2020

Page 6 of 9

Main Roads Western Australia Bunbury Outer Ring Road Northern and Central Section Response to EPA Notice of Decision to Assess: Additional Information Request

Threatened and priority ecological community monitoring sites

Project No. 61-37041
Revision No. 0
Date 31/01/2020

Page 7 of 9

Main Roads Western Australia Bunbury Outer Ring Road Northern and Central Section Response to EPA Notice of Decision to Assess: Additional Information Request

Threatened and priority ecological community monitoring sites

Project No. 61-37041
Revision No. 0
Date 31/01/2020

Page 8 of 9

N

Main Roads Western Australia Bunbury Outer Ring Road Northern and Central Section Response to EPA Notice of Decision to Assess: Additional Information Request

Threatened and priority ecological community monitoring sites

Project No. 61-37041
Revision No. 0
Date 31/01/2020

Page 9 of 9

Main Roads Western Australia Bunbury Outer Ring Road Northern and Central Section Response to EPA Notice of Decision to Assess: Additional Information Request