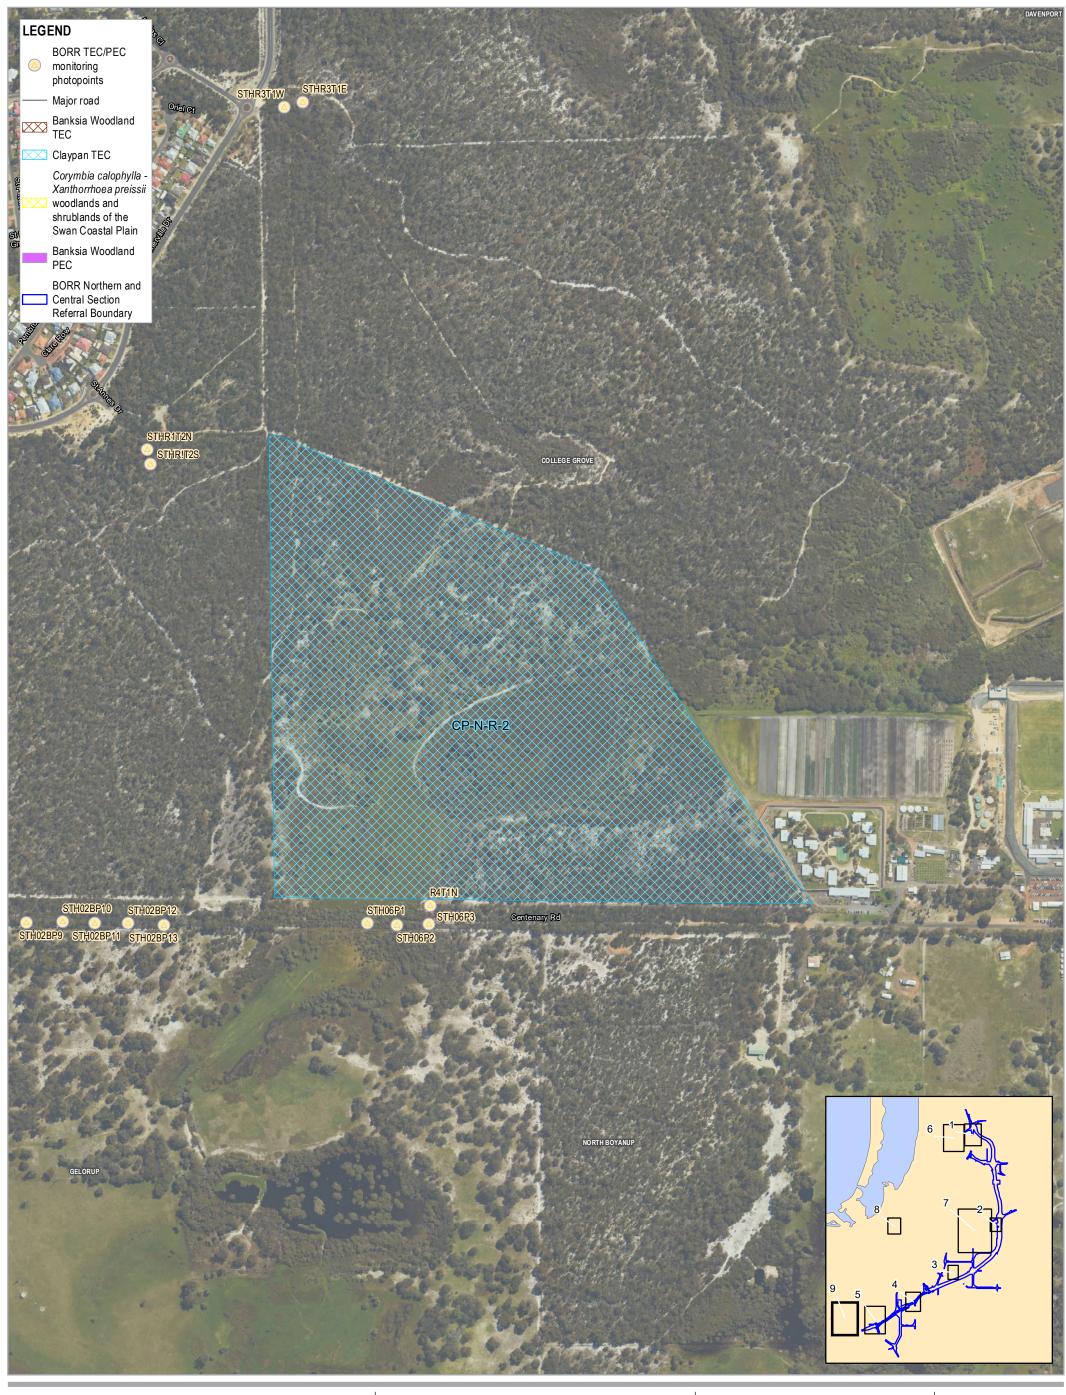

Threatened and priority ecological community monitoring sites

Project No. 61-37041
Revision No. 0
Date 31/01/2020

Page 3 of 9

Main Roads Western Australia Bunbury Outer Ring Road Northern and Central Section Response to EPA Notice of Decision to Assess: Additional Information Request