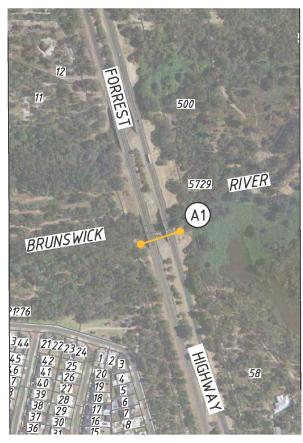

Project No. 61-37041
Revision No. 0
Date 31/01/2020

Overview

DETAIL 1.5000 -

DETAIL 1B
1:5000 -

DETAIL 2A

## NOTES:

- 1. DUAL USE CULVERTS INCLUDE A SHELF ABOVE THE 1YR ARI EVENT THAT IS AT LEAST 300mm WIDE AND 300mm HIGH.
- FAUNA UNDERPASSES TO INCLUDE 300mm WIDE SHELF NO MORE THAN 300mm FROM ROOF OF CULVERT.
- 3. FAUNA ROPE BRIDGES TO BE DESIGNED TO MAIN ROADS APPROVAL.

Paper Size ISO A3

- 4. ALL LOCATIONS TO BE AGREED ON SITE.
- 5. STRUCTURE SIZES PROVIDED ARE MINIMUM REQUIREMENTS.

FAUNA UNDERPASS (BOX)

FAUNA UNDERPASS (ARCH)

DUAL USE CULVERT
FAUNA ROPE BRIDGE

FAUNA ROPE BRIDGE (UNDER BRIDGE)

| FAUNA UNDERPASS |              |      |
|-----------------|--------------|------|
| STRUCTURE No.   | SIZE (mm)    | TYPE |
| A3 T0 A6        | 2100 x 2100H | BOX  |
| A7              | 6000 x 2100H | ARCH |
| B1 T0 B3        | 2400 x 1200H | BOX  |
| B4              | 600 x 600H   | BOX  |
| L               |              |      |

Project No. 61-37041
Revision No. 0
Date 31/01/2020

WRP connections