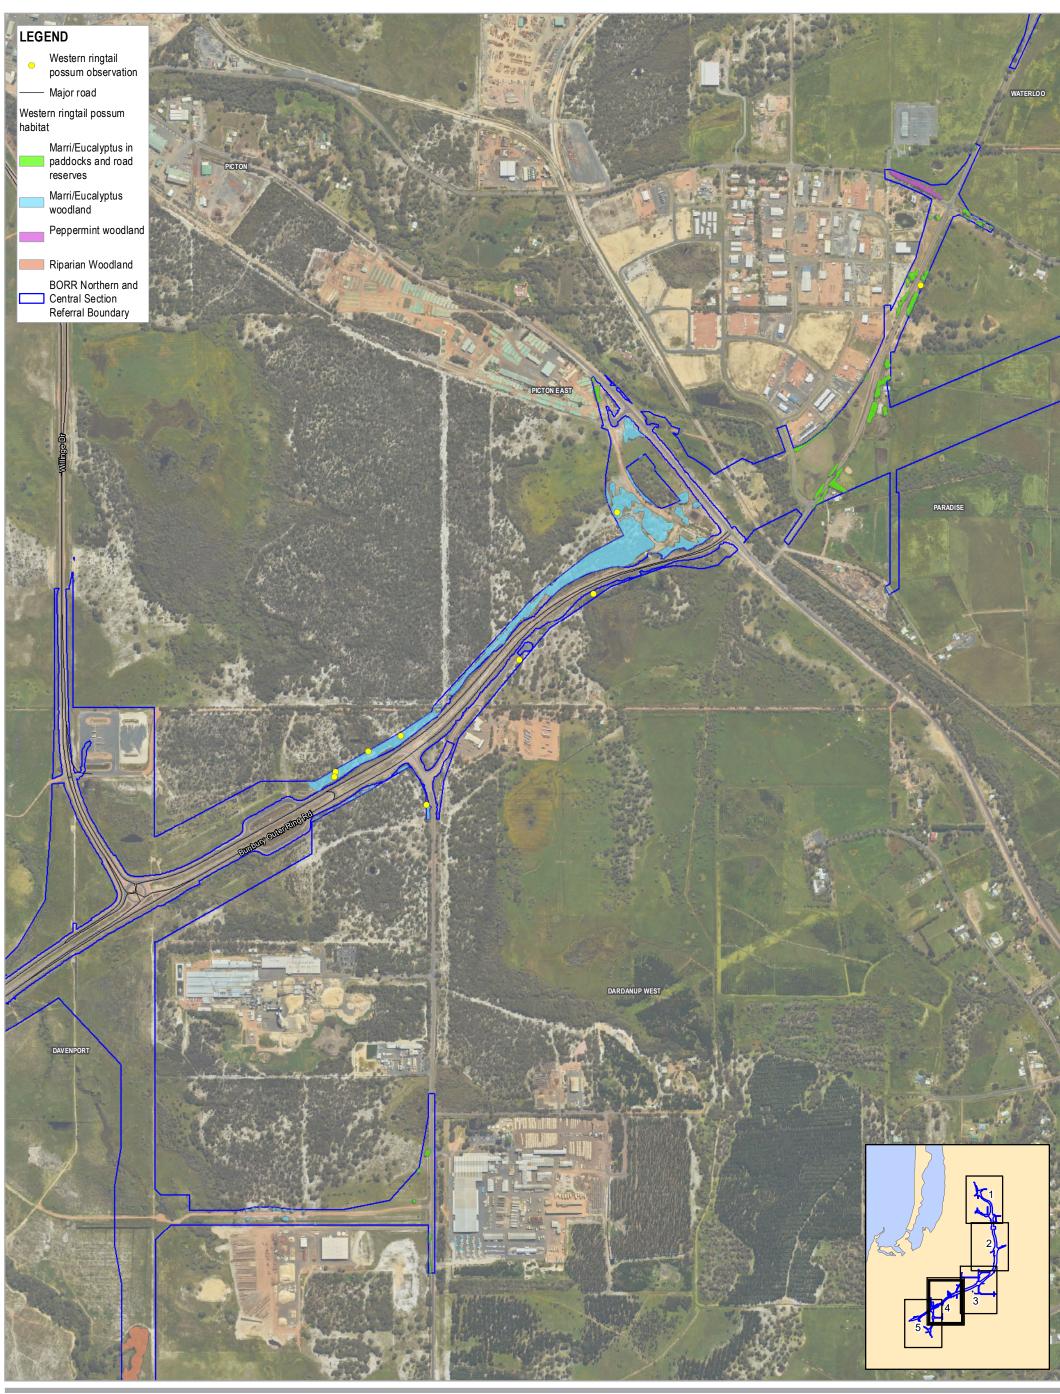

Extent of WRP habitat types and WRP observations within the Proposal Area

Project No. 61-37041
Revision No. 0
Date 29/01/2020

Page 1 of 5

Main Roads Western Australia
Bunbury Outer Ring Road Northern and Central Section
Response to EPA Notice of Decision to Assess:
Additional Information Request

Extent of WRP habitat types and WRP observations within the Proposal Area

Project No. 61-37041
Revision No. 0
Date 29/01/2020

Page 2 of 5

FIGURE 6
ery - WA Now accessed 20200129.
Created by: m mikkonen

Main Roads Western Australia
Bunbury Outer Ring Road Northern and Central Section
Response to EPA Notice of Decision to Assess:
Additional Information Request