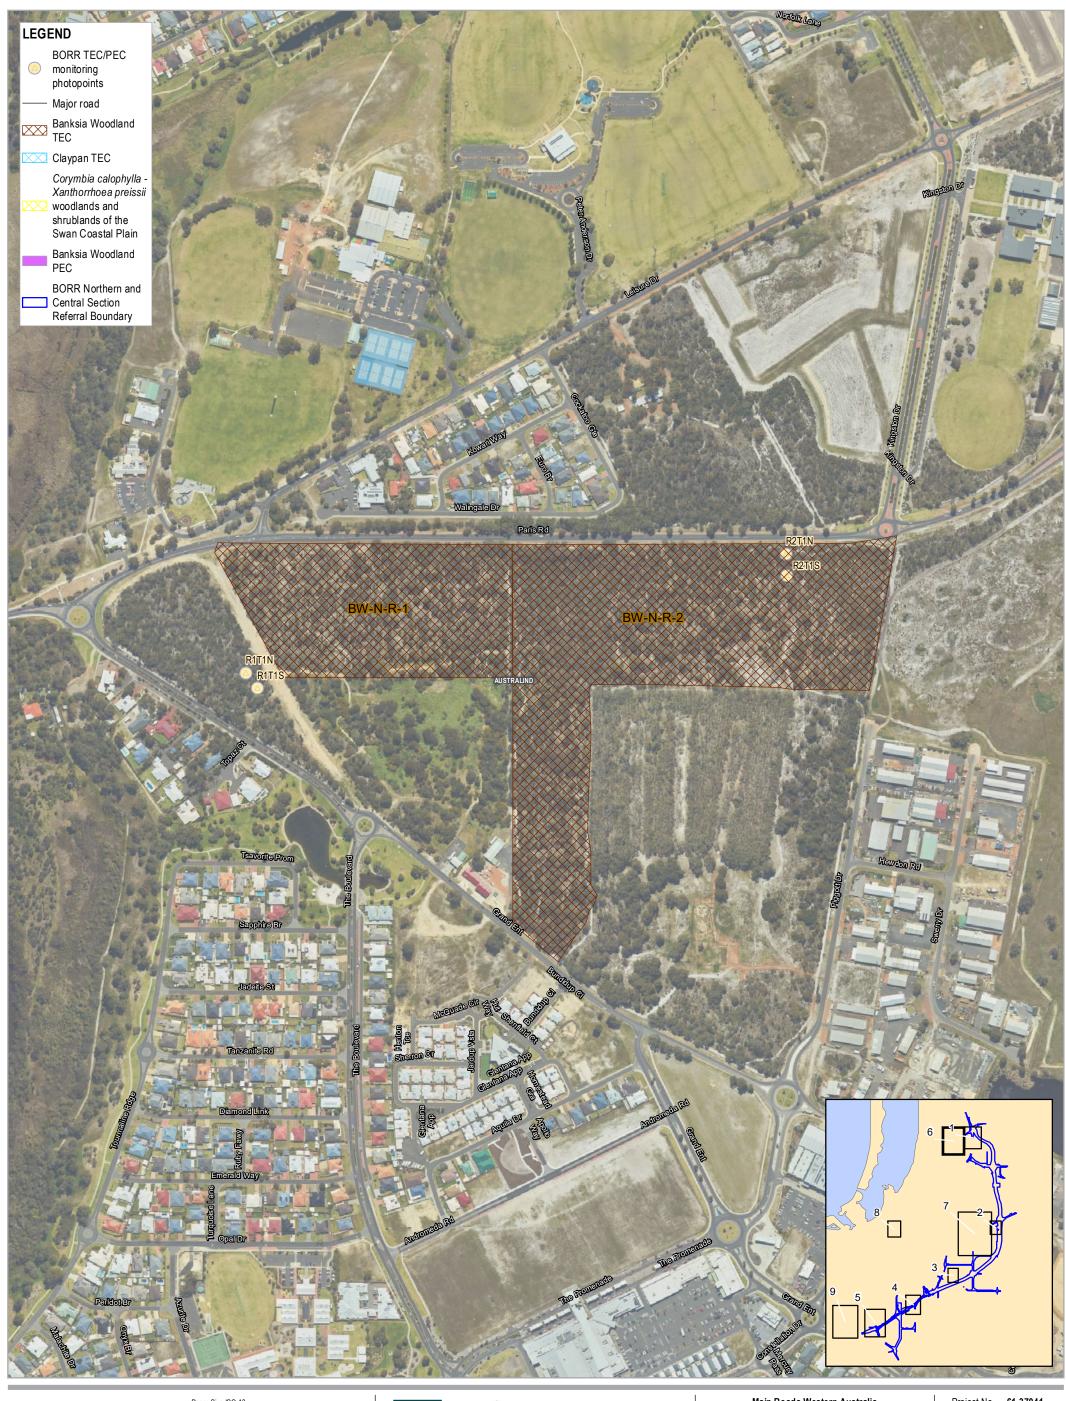

Threatened and priority ecological community monitoring sites

Project No. 61-37041
Revision No. 0
Date 31/01/2020

Page 7 of 9

Main Roads Western Australia Bunbury Outer Ring Road Northern and Central Section Response to EPA Notice of Decision to Assess: Additional Information Request

Threatened and priority ecological community monitoring sites

Project No. 61-37041
Revision No. 0
Date 31/01/2020

Page 8 of 9

N

Main Roads Western Australia Bunbury Outer Ring Road Northern and Central Section Response to EPA Notice of Decision to Assess: Additional Information Request