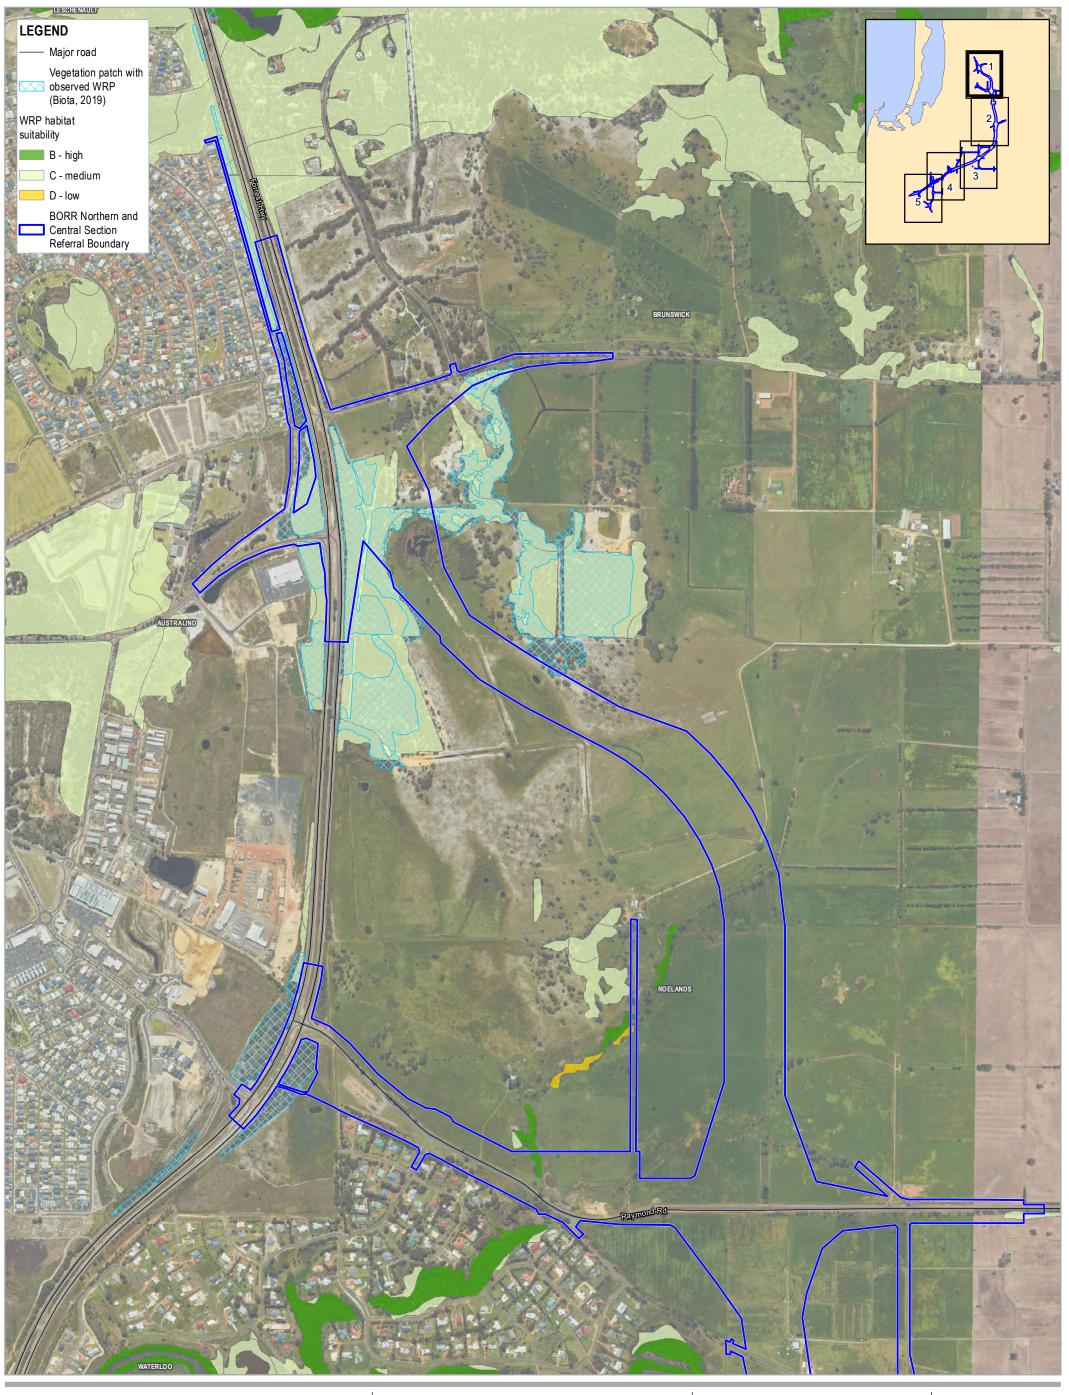

Extent of WRP habitat types and WRP observations within the Proposal Area

Project No. 61-37041
Revision No. 0
Date 29/01/2020

Page 1 of 5

Main Roads Western Australia
Bunbury Outer Ring Road Northern and Central Section
Response to EPA Notice of Decision to Assess:
Additional Information Request

Extent of WRP habitat types and WRP observations within the Proposal Area

Project No. 61-37041
Revision No. 0
Date 29/01/2020

Page 2 of 5

FIGURE 6
ery - WA Now accessed 20200129.
Created by: m mikkonen

Main Roads Western Australia
Bunbury Outer Ring Road Northern and Central Section
Response to EPA Notice of Decision to Assess:
Additional Information Request