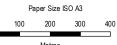

Extent of WRP habitat types and WRP observations within the Proposal Area

Project No. 61-37041
Revision No. 0
Date 29/01/2020

Page 1 of 5

Main Roads Western Australia
Bunbury Outer Ring Road Northern and Central Section
Response to EPA Notice of Decision to Assess:
Additional Information Request

Extent of WRP habitat types and WRP observations within the Proposal Area

Project No. 61-37041
Revision No. 0
Date 29/01/2020

Page 2 of 5

FIGURE 6
ery - WA Now accessed 20200129.
Created by: m mikkonen

Main Roads Western Australia
Bunbury Outer Ring Road Northern and Central Section
Response to EPA Notice of Decision to Assess:
Additional Information Request