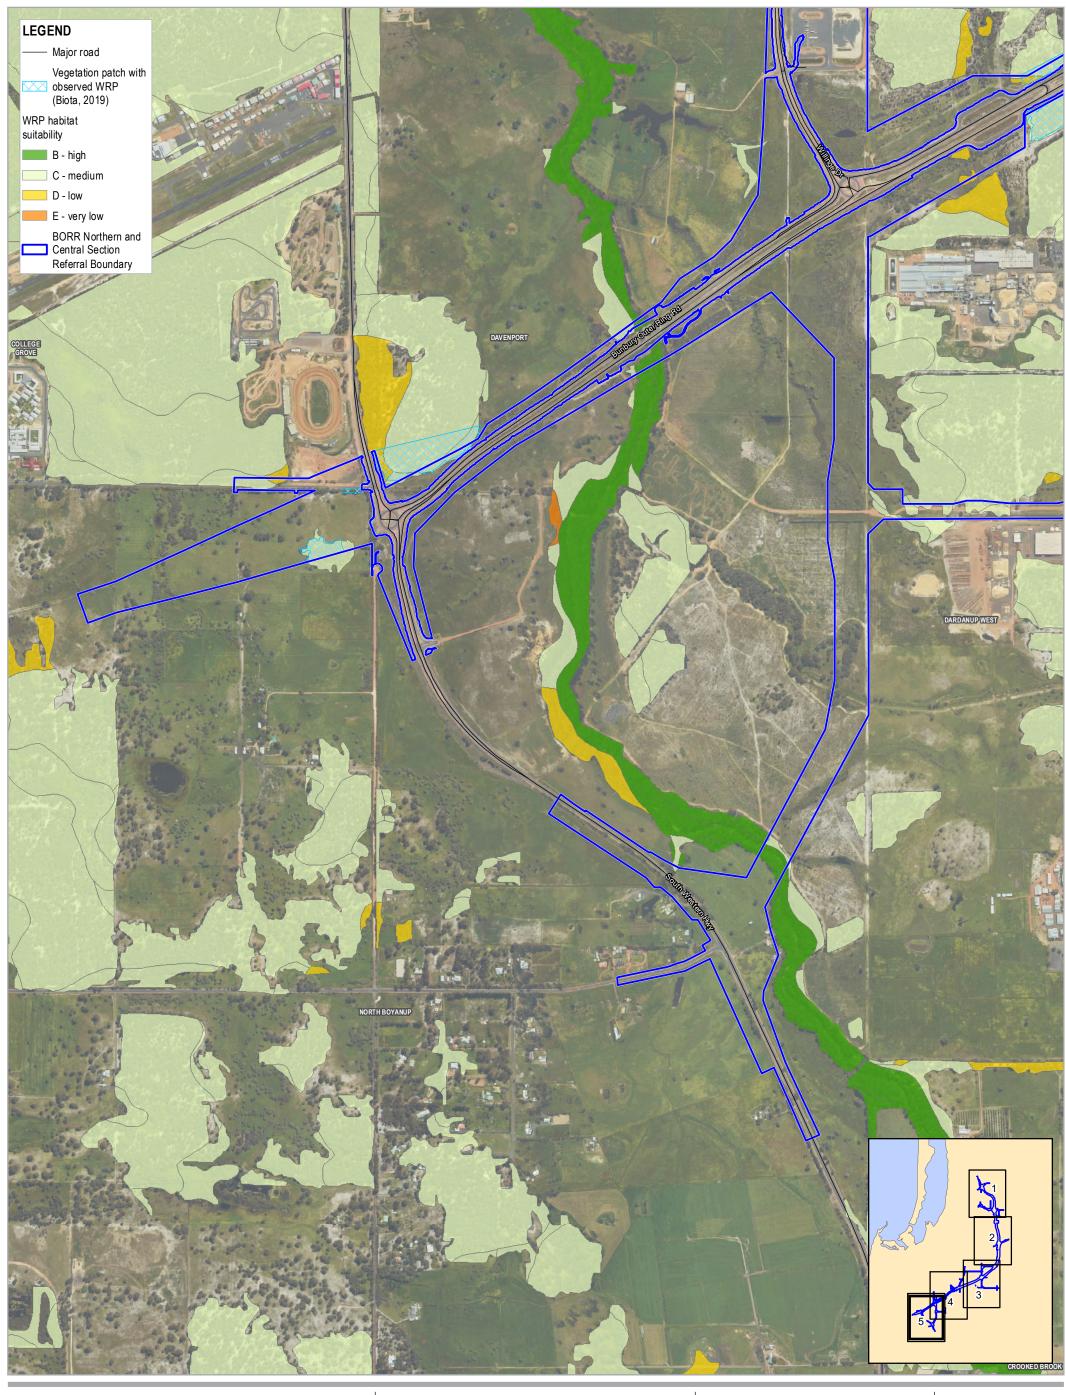

Extent of WRP habitat types and WRP observations within the Proposal Area

Project No. 61-37041
Revision No. 0
Date 29/01/2020

Page 4 of 5

FIGURE 6
ery - WA Now accessed 20200129.
Created by: m mikkonen

Main Roads Western Australia
Bunbury Outer Ring Road Northern and Central Section
Response to EPA Notice of Decision to Assess:
Additional Information Request

Extent of WRP habitat types and WRP observations within the Proposal Area

Project No. 61-37041
Revision No. 0
Date 29/01/2020

Page 5 of 5

Main Roads Western Australia Bunbury Outer Ring Road Northern and Central Section Response to EPA Notice of Decision to Assess: Additional Information Request