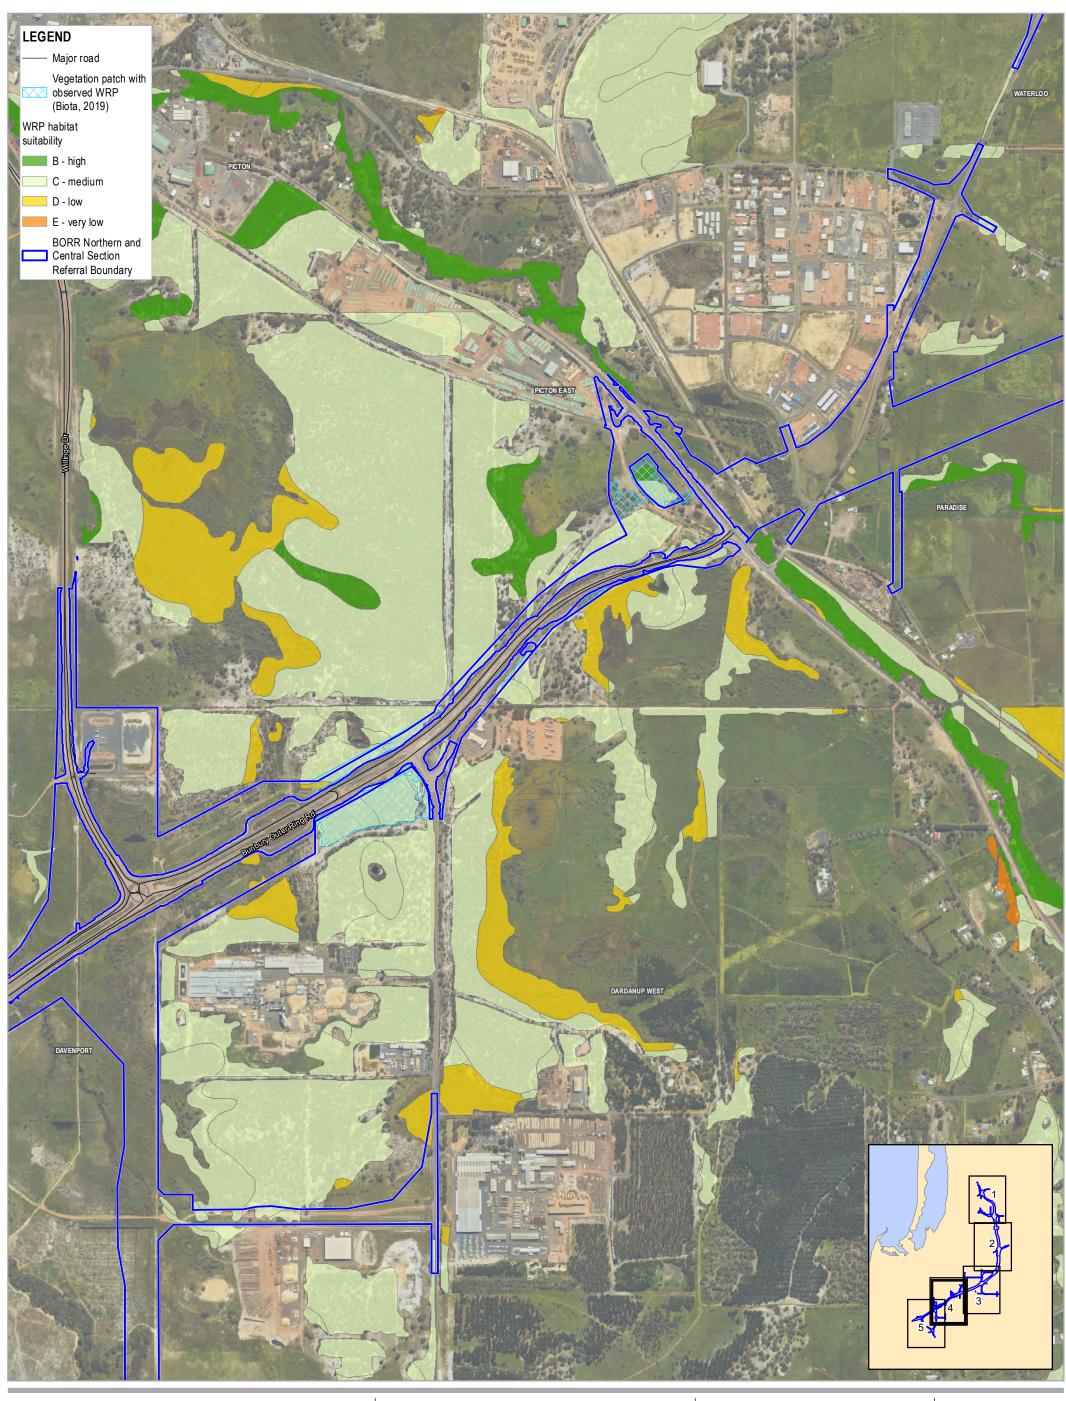

Extent of WRP habitat types and WRP observations within the Proposal Area

Project No. 61-37041
Revision No. 0
Date 29/01/2020

Page 2 of 5

FIGURE 6
ery - WA Now accessed 20200129.
Created by: m mikkonen

Main Roads Western Australia
Bunbury Outer Ring Road Northern and Central Section
Response to EPA Notice of Decision to Assess:
Additional Information Request

Extent of WRP habitat types and WRP observations within the Proposal Area

Project No. 61-37041
Revision No. 0
Date 29/01/2020

Page 3 of 5

Main Roads Western Australia
Bunbury Outer Ring Road Northern and Central Section
Response to EPA Notice of Decision to Assess:
Additional Information Request