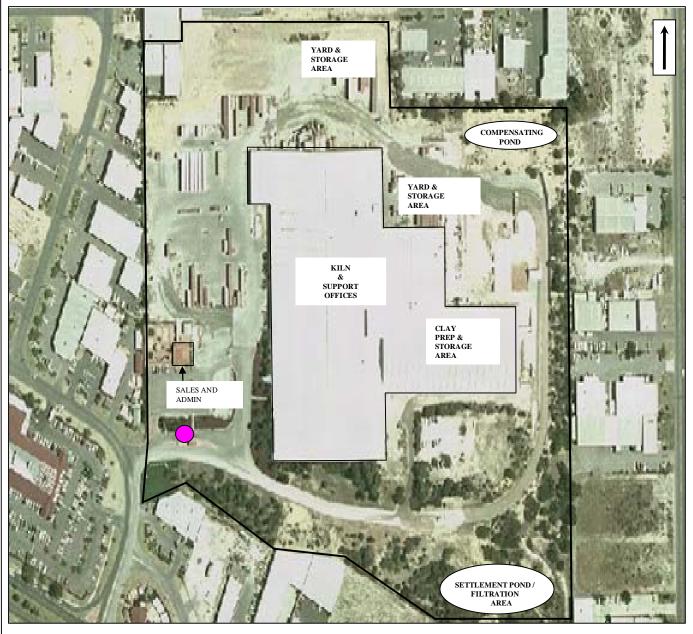

The brick and tile works consists of a single gas-fired kiln, chamber dryers, clay storage, clay brick preparation facilities, wastewater/stormwater retention ponds, a stock yard and a sales building.

#### Figures (attached)

Figure 1 - Site Layout

## **LEGEND**

← NORTH

MAIN ENTRANCE

— PROPERTY BOUNDARY

O KILN STACK

Date of Issue – July 2008

Figure 1: Site Layout