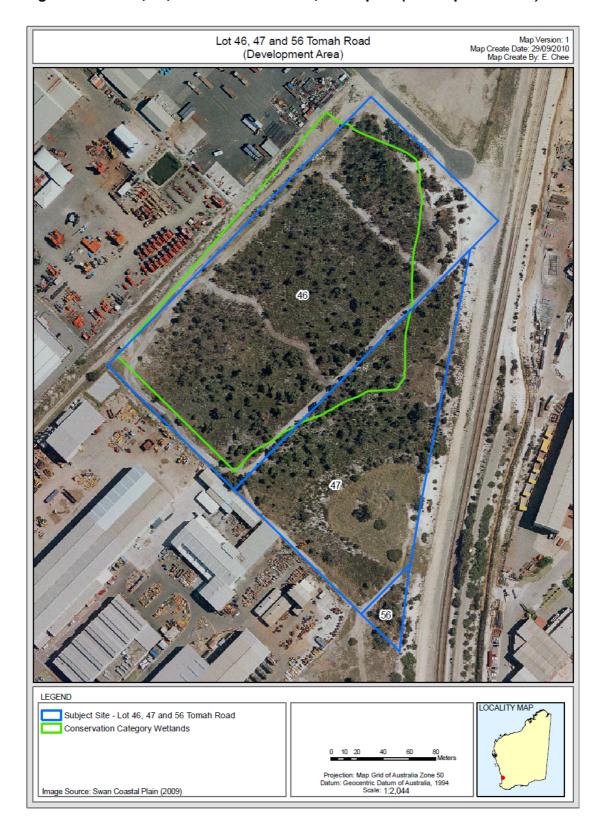

#### **List of Figures:**

Figure 3: Lots 46, 47, and 56, Tomah Road, Welshpool (Development Area)

**Dr Paul Vogel** CHAIRMAN

Environmental Protection Authority under delegated authority

Approval date: 3 October 2010

Figure 3: Lots 46, 47, and 56 Tomah Road, Welshpool (Development Area)