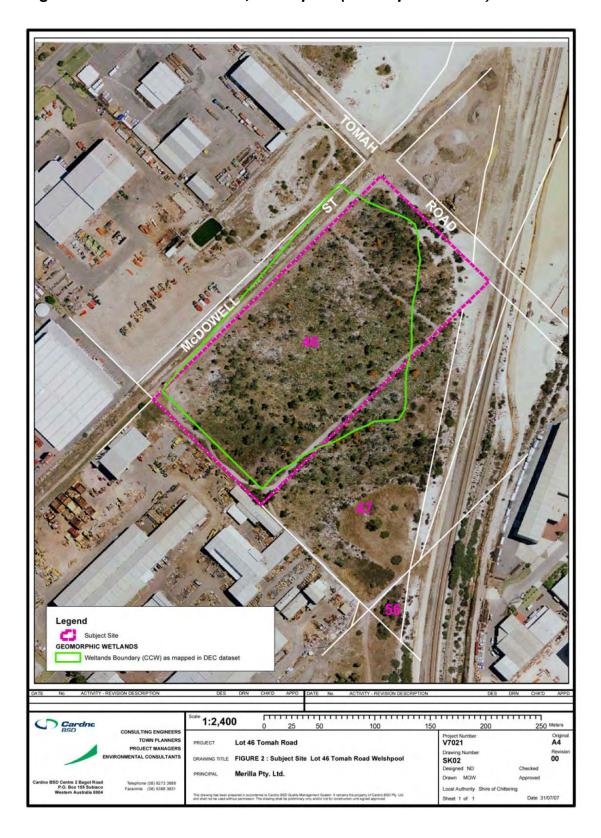

#### General Description

The proposal is for the Construction of Warehouse and Transport Depot on Lot 46 Tomah Road, Welshpool and the Provision of an Environmental Offset by Protecting 21.2 Hectares of Significant Wetland and Native Vegetation at Lot 23 Ioppolo Road, Chittering (see figure 1 and 2).

# Figures

Figure 1 – Lot 46 Tomah Road, Welshpool (Development Area) Figure 2 – Part Lot 23 Ioppolo Road, Chittering (Offset Site)

Figure 1: Lot 46 Tomah Road, Welshpool (Development Area)

Figure 2 – Part Lot 23 Ioppolo Road, Chittering (Offset Site)