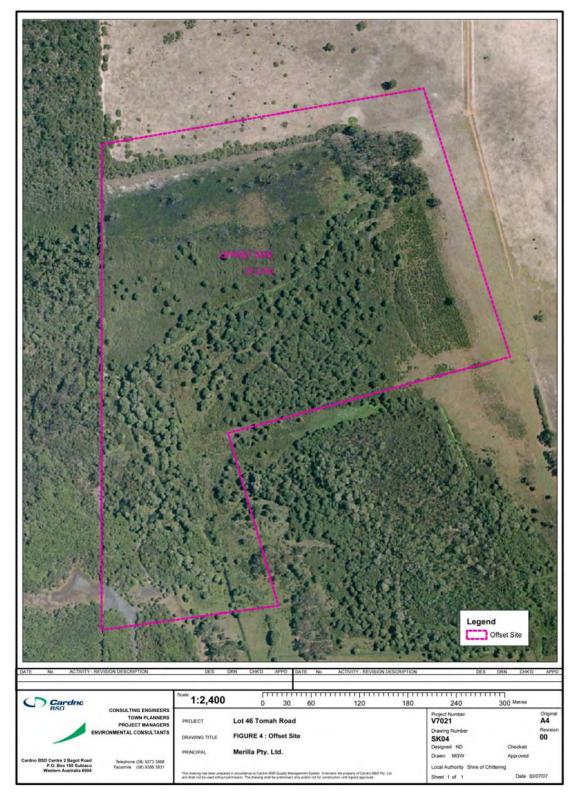

#### General Description

The proposal is for the Construction of Warehouse and Transport Depot on Lot 46 Tomah Road, Welshpool and the Provision of an Environmental Offset by Protecting 21.2 Hectares of Significant Wetland and Native Vegetation at Lot 23 Ioppolo Road, Chittering (see figure 1 and 2).

| Element      | Description                                                                                                                                                                                                                                                                                                                                                                                                                                                                                                                                                                                                                                                                                                                                                                                                                                                                                                                                                                                                              |  |
|--------------|--------------------------------------------------------------------------------------------------------------------------------------------------------------------------------------------------------------------------------------------------------------------------------------------------------------------------------------------------------------------------------------------------------------------------------------------------------------------------------------------------------------------------------------------------------------------------------------------------------------------------------------------------------------------------------------------------------------------------------------------------------------------------------------------------------------------------------------------------------------------------------------------------------------------------------------------------------------------------------------------------------------------------|--|
| Conservation | <ul> <li>The proponent is to become the legal owner of Lot 23 Ioppolo Road, Chittering, Shire of Chittering, as described on Certificate of Title Volume 2130 and Folio 80</li> <li>The proponent is then to permanently protect the area depicted as 'the offset site' within the proposal document prepared by Cardno BSD Pty Ltd (2008 - refer to Figure 4), or similar area following detailed discussion with the Department of Environment and Conservation, and being not less than 21.2 hectares in area, by: a) transferring the land title into the formal conservation reserve system, b) establishing covenants with an approved organisation; or c) establishing legal tenure agreements.</li> <li>To construct agricultural fencing to a standard suitable to the Department of Environment and Conservation around the perimeter of 'the offset site' and to commit to other reasonable management measures for the offset site, as agreed with the Department of Environment and Conservation</li> </ul> |  |

# Figures

Figure 1 – Lot 46 Tomah Road, Welshpool (Development Area) Figure 2 – Part Lot 23 Ioppolo Road, Chittering (Offset Site)

Figure 1: Lot 46 Tomah Road, Welshpool (Development Area)

Figure 2 – Part Lot 23 Ioppolo Road, Chittering (Offset Site)